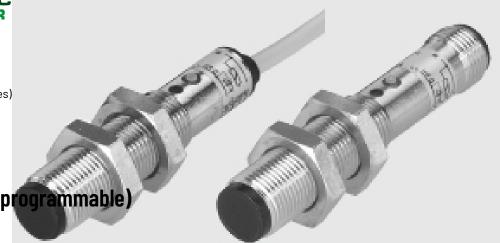

## TFLI 1206 M12 (NPN-NO+NC - programmable)

| Connection:                   | plug M12                 |
|-------------------------------|--------------------------|
| Connection type:              | plug                     |
| Switching frequency:          | < 1,25 ms                |
| Outlet:                       | NPN-NO+NC - programmable |
| Design:                       | M12                      |
| Specialty:                    | Teach in                 |
| Function:                     | reflective type          |
| Case material:                | nickel plated brass-PA   |
| Weight:                       | 20 g                     |
| Short protection:             | yes, yes                 |
| LED outlet + stability:       | -, yellow                |
| No-load current:              | < 20 mA                  |
| Light source:                 | infrared                 |
| Lens material:                | PC                       |
| Switching distance frequency: | paper white 100 x 100 mm |
| Protection class:             | IP 67                    |
| Voltage drop:                 | ≤ 2 VDC                  |
| Voltage range:                | 1030 VDC                 |
| Ampacity:                     | < 100 mA                 |
| Tap range:                    | 0340 mm                  |
| Environment temperature:      | -25 °C+70°C              |
| VDE protection class:         | yes                      |