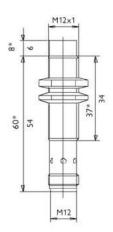

## **IPLI1215** M12 (PNP NC)

| Connection:              | plug M12            |
|--------------------------|---------------------|
| Connection type:         | plug M12            |
| Outlet:                  | PNP NC              |
| Design:                  | M12                 |
| Diameter:                | M12x1               |
| Installation type:       | non flush           |
| Short protection:        | yes                 |
| Length:                  | 54 mm               |
| LED:                     | yes                 |
| No-load current:         | 10 mA               |
| Nominal voltage:         | 24 VDC              |
| Reproducibility:         | 1%                  |
| Switching distance:      | 4 mm                |
| Switching frequency:     | 1000 Hz             |
| Switching hysteresis:    | 15 %                |
| Protection class:        | IP 67               |
| Voltage drop:            | 2 V                 |
| Voltage type:            | VDC                 |
| Voltage range:           | 10 - 35 V           |
| Ampacity:                | 300 mA              |
| Temperature drift:       | 10 °C               |
| Environment temperature: | -25 bis 70 °C       |
| Material:                | nickel plated brass |
|                          |                     |