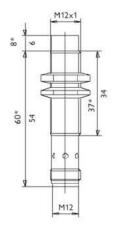

## **IPLI1213**

## M12 (NPN NC)

| Connection:              | plug M12            |
|--------------------------|---------------------|
| Connection type:         | plug M12            |
| Outlet:                  | NPN NC              |
| Design:                  | M12                 |
| Diameter:                | M12x1               |
| Installation type:       | non flush           |
| Short protection:        | yes                 |
| Length:                  | 54 mm               |
| LED:                     | yes                 |
| No-load current:         | 10 mA               |
| Nominal voltage:         | 24 VDC              |
| Reproducibility:         | 1%                  |
| Switching distance:      | 4 mm                |
| Switching frequency:     | 1000 Hz             |
| Switching hysteresis:    | 15 %                |
| Protection class:        | IP 67               |
| Voltage drop:            | 2 V                 |
| Voltage type:            | VDC                 |
| Voltage range:           | 10 - 35 V           |
| Ampacity:                | 300 mA              |
| Temperature drift:       | 10 °C               |
| Environment temperature: | -25 bis 70 °C       |
| Material:                | nickel plated brass |