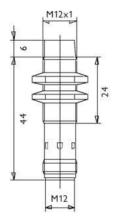

## **IOLI1215**

## M12 (PNP NC)

| Connection:              | plug M12            |
|--------------------------|---------------------|
| Connection type:         | plug M12            |
| Outlet:                  | PNP NC              |
| Design:                  | M12                 |
| Diameter:                | M12x1               |
| Installation type:       | non flush           |
| Short protection:        | yes                 |
| Length:                  | 44 mm               |
| LED:                     | yes                 |
| No-load current:         | 10 mA               |
| Nominal voltage:         | 24 VDC              |
| Reproducibility:         | 1%                  |
| Switching distance:      | 4 mm                |
| Switching frequency:     | 1000 Hz             |
| Switching hysteresis:    | 15 %                |
| Protection class:        | IP 67               |
| Voltage drop:            | 2 V                 |
| Voltage type:            | VDC                 |
| Voltage range:           | 10 - 35 V           |
| Ampacity:                | 300 mA              |
| Temperature drift:       | 10 °C               |
| Environment temperature: | -25 bis 70 °C       |
| Material:                | nickel plated brass |