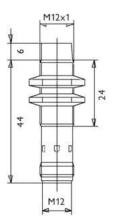

## **IOLI1213** M12 (NPN NC)

| Connection:              | plug M12            |
|--------------------------|---------------------|
| Connection type:         | plug M12            |
| Outlet:                  | NPN NC              |
| Design:                  | M12                 |
| Diameter:                | M12x1               |
| Installation type:       | non flush           |
| Short protection:        | yes                 |
| Length:                  | 44 mm               |
| LED:                     | yes                 |
| No-load current:         | 10 mA               |
| Nominal voltage:         | 24 VDC              |
| Reproducibility:         | 1%                  |
| Switching distance:      | 4 mm                |
| Switching frequency:     | 1000 Hz             |
| Switching hysteresis:    | 15 %                |
| Protection class:        | IP 67               |
| Voltage drop:            | 2 V                 |
| Voltage type:            | VDC                 |
| Voltage range:           | 10 - 35 V           |
| Ampacity:                | 300 mA              |
| Temperature drift:       | 10 °C               |
| Environment temperature: | -25 bis 70 °C       |
| Material:                | nickel plated brass |
|                          |                     |