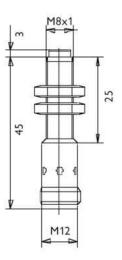

## **IOLIO813** M8 (NPN NC)

| Connection:              | plug M12            |
|--------------------------|---------------------|
| Connection type:         | plug M12            |
| Outlet:                  | NPN NC              |
| Design:                  | M8                  |
| Diameter:                | M8x1                |
| Installation type:       | non flush           |
| Short protection:        | yes                 |
| Length:                  | 48 mm               |
| LED:                     | yes                 |
| No-load current:         | 15 mA               |
| Nominal voltage:         | 24 VDC              |
| Reproducibility:         | 1%                  |
| Switching distance:      | 2 mm                |
| Switching frequency:     | 3000 Hz             |
| Switching hysteresis:    | 15 %                |
| Protection class:        | IP 65               |
| Voltage drop:            | 2 V                 |
| Voltage type:            | VDC                 |
| Voltage range:           | 10 - 30 V           |
| Ampacity:                | 200 mA              |
| Temperature drift:       | 10 °C               |
| Environment temperature: | -25 bis 70 °C       |
| Material:                | nickel plated brass |
|                          |                     |