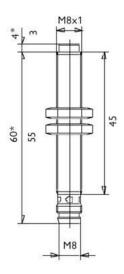

## IN6LD0815\*

## M8 60mm pluggable (PNP NC)

| Connection:              | plug M8, 3-pin      |
|--------------------------|---------------------|
| Connection type:         | plug M8             |
| Outlet:                  | PNP NC              |
| Design:                  | M8                  |
| Diameter:                | M8x1                |
| Installation type:       | non flush           |
| Short protection:        | yes                 |
| Length:                  | 60 mm               |
| LED:                     | yes                 |
| No-load current:         | 10 mA               |
| Nominal voltage:         | 24 VDC              |
| Reproducibility:         | 1%                  |
| Switching distance:      | 6 mm                |
| Switching frequency:     | 2000 Hz             |
| Switching hysteresis:    | 15 %                |
| Protection class:        | IP 67               |
| Voltage drop:            | 2 V                 |
| Voltage type:            | VDC                 |
| Voltage range:           | 10 - 30 V           |
| Ampacity:                | 200 mA              |
| Temperature drift:       | 10 °C               |
| Environment temperature: | -25 bis 70 °C       |
| Material:                | nickel plated brass |