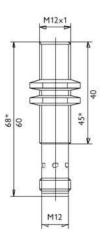

## ILL11215 M12 (PNP NC)

| Connection:              | plug M12            |
|--------------------------|---------------------|
| Connection type:         | plug M12            |
| Outlet:                  | PNPNC               |
| Design:                  | M12                 |
| Diameter:                | M12x1               |
| Installation type:       | flush               |
| Short protection:        | yes                 |
| Length:                  | 60 mm               |
| LED:                     | yes                 |
| No-load current:         | 10 mA               |
| Nominal voltage:         | 24 VDC              |
| Reproducibility:         | 1%                  |
| Switching distance:      | 2 mm                |
| Switching frequency:     | 2000 Hz             |
| Switching hysteresis:    | 15 %                |
| Protection class:        | IP 67               |
| Voltage drop:            | 2 V                 |
| Voltage type:            | VDC                 |
| Voltage range:           | 10 - 35 V           |
| Ampacity:                | 300 mA              |
| Temperature drift:       | 10 °C               |
| Environment temperature: | -25 bis 70 °C       |
| Material:                | nickel plated brass |
|                          |                     |