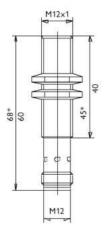

## M12 (NPN NC)

| Connection:              | plug M12            |
|--------------------------|---------------------|
| Connection type:         | plug M12            |
| Outlet:                  | NPN NC              |
| Design:                  | M12                 |
| Diameter:                | M12x1               |
| Installation type:       | flush               |
| Short protection:        | yes                 |
| Length:                  | 60 mm               |
| LED:                     | yes                 |
| No-load current:         | 10 mA               |
| Nominal voltage:         | 24 VDC              |
| Reproducibility:         | 1%                  |
| Switching distance:      | 2 mm                |
| Switching frequency:     | 2000 Hz             |
| Switching hysteresis:    | 15 %                |
| Protection class:        | IP 67               |
| Voltage drop:            | 2 V                 |
| Voltage type:            | VDC                 |
| Voltage range:           | 10 - 35 V           |
| Ampacity:                | 300 mA              |
| Temperature drift:       | 10 °C               |
| Environment temperature: | -25 bis 70 °C       |
| Material:                | nickel plated brass |