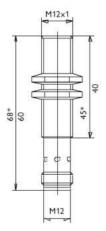

## IL6LI1215\*

## M12 (PNP NC)

| Connection:              | plug M12            |
|--------------------------|---------------------|
| Connection type:         | plug M12            |
| Outlet:                  | PNP NC              |
| Design:                  | M12                 |
| Diameter:                | M12x1               |
| Installation type:       | flush               |
| Short protection:        | yes                 |
| Length:                  | 68 mm               |
| LED:                     | yes                 |
| No-load current:         | 10 mA               |
| Nominal voltage:         | 24 VDC              |
| Reproducibility:         | 1%                  |
| Switching distance:      | 6 mm                |
| Switching frequency:     | 1000 Hz             |
| Switching hysteresis:    | 15 %                |
| Protection class:        | IP 67               |
| Voltage drop:            | 2 V                 |
| Voltage type:            | VDC                 |
| Voltage range:           | 10 - 30 V           |
| Ampacity:                | 200 mA              |
| Temperature drift:       | 10 °C               |
| Environment temperature: | -25 bis 70 °C       |
| Material:                | nickel plated brass |