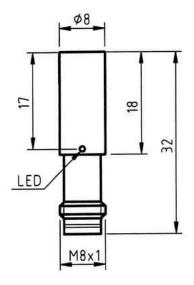

## IK2MD0815

8 (PNP NC)

| Connection:              | plug M8, 3-pin  |
|--------------------------|-----------------|
| Connection type:         | plug M8         |
| Outlet:                  | PNP NC          |
|                          |                 |
| Design:                  | 8               |
| Diameter:                | 8               |
| Installation type:       | flush           |
| Short protection:        | yes             |
| Length:                  | 32 mm           |
| LED:                     | yes             |
| No-load current:         | 10 mA           |
| Nominal voltage:         | 24 VDC          |
| Reproducibility:         | 1%              |
| Switching distance:      | 2 mm            |
| Switching frequency:     | 2000 Hz         |
| Switching hysteresis:    | 15 %            |
| Protection class:        | IP 67           |
| Voltage drop:            | 2 V             |
| Voltage type:            | VDC             |
| Voltage range:           | 10 - 30 V       |
| Ampacity:                | 200 mA          |
| Temperature drift:       | 10 °C           |
| Environment temperature: | -25 bis 70 °C   |
| Material:                | stainless steel |