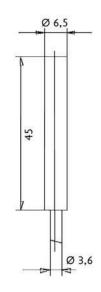

## 8 (PNP NC)

| Connection:              | plug M8, 3-pin      |
|--------------------------|---------------------|
| Connection type:         | plug M8             |
| Outlet:                  | PNP NC              |
| Design:                  | 8                   |
| Diameter:                | 8                   |
| Installation type:       | flush               |
| Short protection:        | yes                 |
| Length:                  | 45 mm               |
| LED:                     | yes                 |
| No-load current:         | 15 mA               |
| Nominal voltage:         | 24 VDC              |
| Reproducibility:         | 1%                  |
| Switching distance:      | 2 mm                |
| Switching frequency:     | 5000 Hz             |
| Switching hysteresis:    | 15 %                |
| Protection class:        | IP 67               |
| Voltage drop:            | 2 V                 |
| Voltage type:            | VDC                 |
| Voltage range:           | 10 - 30 V           |
| Ampacity:                | 200 mA              |
| Temperature drift:       | 10 °C               |
| Environment temperature: | -25 bis 70 °C       |
| Material:                | nickel plated brass |