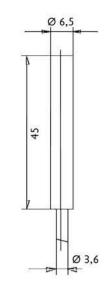

## **ID2MD0813** 8 (NPN NC)

| Connection:              | plug M8, 3-pin      |
|--------------------------|---------------------|
| Connection type:         | plug M8             |
| Outlet:                  | NPN NC              |
| Design:                  | 8                   |
| Diameter:                | 8                   |
| Installation type:       | flush               |
| Short protection:        | yes                 |
| Length:                  | 45 mm               |
| LED:                     | yes                 |
| No-load current:         | 15 mA               |
| Nominal voltage:         | 24 VDC              |
| Reproducibility:         | 1%                  |
| Switching distance:      | 2 mm                |
| Switching frequency:     | 5000 Hz             |
| Switching hysteresis:    | 15 %                |
| Protection class:        | IP 67               |
| Voltage drop:            | 2 V                 |
| Voltage type:            | VDC                 |
| Voltage range:           | 10 - 30 V           |
| Ampacity:                | 200 mA              |
| Temperature drift:       | 10 °C               |
| Environment temperature: | -25 bis 70 °C       |
| Material:                | nickel plated brass |
|                          |                     |