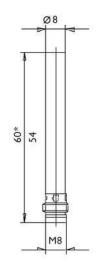

## 8 (PNP NC)

| Connection:              | plug M8, 3-pin      |
|--------------------------|---------------------|
| Connection type:         | plug M8             |
| Outlet:                  | PNP NC              |
| Design:                  | 8                   |
| Diameter:                | 8                   |
| Installation type:       | flush               |
| Short protection:        | yes                 |
| Length:                  | 54 mm               |
| LED:                     | yes                 |
| No-load current:         | 15 mA               |
| Nominal voltage:         | 24 VDC              |
| Reproducibility:         | 1%                  |
| Switching distance:      | 2 mm                |
| Switching frequency:     | 5000 Hz             |
| Switching hysteresis:    | 15 %                |
| Protection class:        | IP 67               |
| Voltage drop:            | 2 V                 |
| Voltage type:            | VDC                 |
| Voltage range:           | 10 - 30 V           |
| Ampacity:                | 200 mA              |
| Temperature drift:       | 10 °C               |
| Environment temperature: | -25 bis 70 °C       |
| Material:                | nickel plated brass |