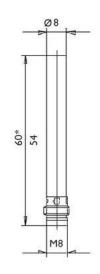

## **IC2MD0813** 8 (NPN NC)

| Connection:              | plug M8, 3-pin      |
|--------------------------|---------------------|
| Connection type:         | plug M8             |
| Outlet:                  | NPN NC              |
| Design:                  | 8                   |
| Diameter:                | 8                   |
| Installation type:       | flush               |
| Short protection:        | yes                 |
| Length:                  | 54 mm               |
| LED:                     | yes                 |
| No-load current:         | 15 mA               |
| Nominal voltage:         | 24 VDC              |
| Reproducibility:         | 1%                  |
| Switching distance:      | 2 mm                |
| Switching frequency:     | 5000 Hz             |
| Switching hysteresis:    | 15 %                |
| Protection class:        | IP 67               |
| Voltage drop:            | 2 V                 |
| Voltage type:            | VDC                 |
| Voltage range:           | 10 - 30 V           |
| Ampacity:                | 200 mA              |
| Temperature drift:       | 10 °C               |
| Environment temperature: | -25 bis 70 °C       |
| Material:                | nickel plated brass |
|                          |                     |