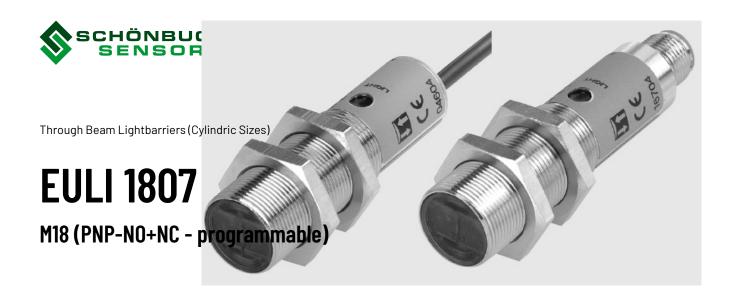

| Connection:              | plug M12                 |
|--------------------------|--------------------------|
| Connection type:         | plug M12                 |
| Switching frequency:     | ≤ 2 ms                   |
| Outlet:                  | PNP-N0+NC - programmable |
| Design:                  | M18                      |
| Specialty:               | Laser                    |
| Function:                | trough beam lightbarrier |
| Case material:           | nickel plated brass      |
| Short protection:        | yes, yes                 |
| LED outlet + stability:  | yellow,-                 |
| No-load current:         | ≤ 45 mA                  |
| Light source:            | infrared                 |
| Lens material:           | PMMA                     |
| Protection class:        | IP 66                    |
| Voltage drop:            | ≤2 VDC                   |
| Voltage range:           | 1030 VDC                 |
| Ampacity:                | ≤ 100 mA                 |
| Tap range:               | 07 m                     |
| Environment temperature: | -25 °C+55°C              |