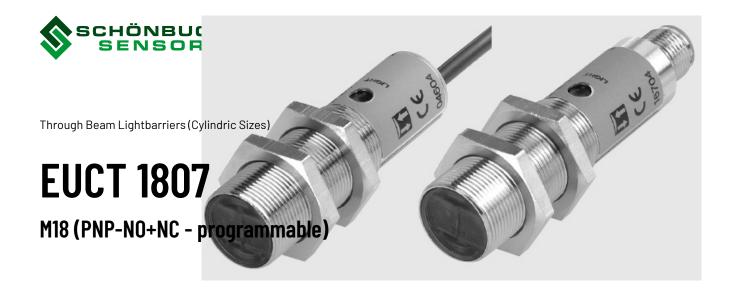

| Connection:              | 2 m PVC cable            |
|--------------------------|--------------------------|
| Connection type:         | cable                    |
| Switching frequency:     | ≤ 2 ms                   |
| Outlet:                  | PNP-NO+NC - programmable |
| Design:                  | M18                      |
| Specialty:               | Teach in                 |
| Function:                | trough beam lightbarrier |
| Case material:           | nickel plated brass      |
| Short protection:        | yes, yes                 |
| LED outlet + stability:  | yellow,-                 |
| No-load current:         | ≤ 45 mA                  |
| Light source:            | infrared                 |
| Lens material:           | PMMA                     |
| Protection class:        | IP 66                    |
| Voltage drop:            | ≤2 VDC                   |
| Voltage range:           | 1030 VDC                 |
| Ampacity:                | ≤100 mA                  |
| Tap range:               | 07 m                     |
| Environment temperature: | -25 °C+55°C              |