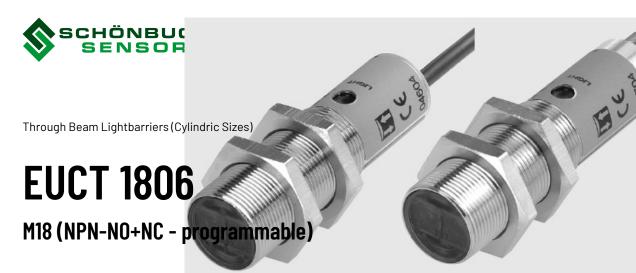

| Connection               |                          |
|--------------------------|--------------------------|
| Connection:              | 2 m PVC cable            |
| Connection type:         | cable                    |
| Switching frequency:     | ≤ 2 ms                   |
| Outlet:                  | NPN-NO+NC - programmable |
| Design:                  | M18                      |
| Specialty:               | Teach in                 |
| Function:                | trough beam lightbarrier |
| Case material:           | nickel plated brass-PA   |
| Short protection:        | yes, yes                 |
| LED outlet + stability:  | yellow,-                 |
| No-load current:         | ≤ 45 mA                  |
| Light source:            | infrared                 |
| Lens material:           | PMMA                     |
| Protection class:        | IP 66                    |
| Voltage drop:            | ≤ 2 VDC                  |
| Voltage range:           | 1030 VDC                 |
| Ampacity:                | ≤ 100 mA                 |
| Tap range:               | 07 m                     |
| Environment temperature: | -25 °C+55°C              |