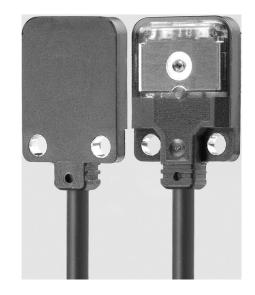

## **EDHW 2212**

22 (NPN-NO)

| Connection:              | 2 m PVC cable            |
|--------------------------|--------------------------|
| Connection type:         | cable                    |
| Switching frequency:     | ≤1ms                     |
| Outlet:                  | NPN-NO                   |
| Design:                  | 22                       |
| Function:                | trough beam lightbarrier |
| Case material:           | plastic                  |
| Short protection:        | yes, yes                 |
| LED outlet + stability:  | yes, yes                 |
| No-load current:         | ≤ 12 mA                  |
| Light source:            | LED red                  |
| Shock / vibration:       | -, 30 G                  |
| Protection class:        | IP 67                    |
| Voltage drop:            | ≤1VDC                    |
| Voltage range:           | 1224 VDC                 |
| Ampacity:                | < 50 mA                  |
| Tap range:               | 0500 mm                  |
| Environment temperature: | -25 °C+55°C              |