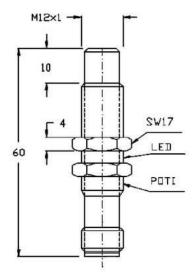

## **CNPI1215**

## M12 (PNP NC)

| Connection:              | plug M12      |
|--------------------------|---------------|
| Connection type:         | plug M12      |
| Outlet:                  | PNP NC        |
| Design:                  | M12           |
| Diameter:                | M12x1         |
| Installation type:       | non flush     |
| Short protection:        | yes           |
| Length:                  | 75 mm         |
| LED:                     | yes           |
| No-load current:         | 13 mA         |
| Nominal voltage:         | 24 VDC        |
| Switching distance:      | 1 - 8 mm      |
| Switching frequency:     | 100 Hz        |
| Protection class:        | IP 67         |
| Voltage drop:            | 1,5 V         |
| Voltage type:            | VDC           |
| Voltage range:           | 10 - 30 V     |
| Ampacity:                | 100 mA        |
| Environment temperature: | -25 bis 85 °C |
| Material:                | plastic       |
|                          |               |