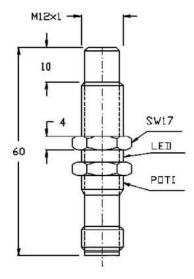

## **CNPI1213**

## **M12 (NPN NC)**

| 0 !:                     | L M20         |
|--------------------------|---------------|
| Connection:              | plug M12      |
| Connection type:         | plug M12      |
| Outlet:                  | NPN NC        |
| Design:                  | M12           |
| Diameter:                | M12x1         |
| Installation type:       | non flush     |
| Short protection:        | yes           |
| Length:                  | 75 mm         |
| LED:                     | yes           |
| No-load current:         | 13 mA         |
| Nominal voltage:         | 24 VDC        |
| Switching distance:      | 1-8 mm        |
| Switching frequency:     | 100 Hz        |
| Protection class:        | IP 67         |
| Voltage drop:            | 1,5 V         |
| Voltage type:            | VDC           |
| Voltage range:           | 10 - 30 V     |
| Ampacity:                | 100 mA        |
| Environment temperature: | -25 bis 85 °C |
| Material:                | plastic       |