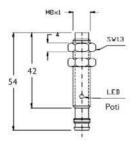

## **CNLD0815**

## M8 (PNP NC)

| Connection:              | plug M8, 3-pin |
|--------------------------|----------------|
| Connection type:         | plug M8        |
| Outlet:                  | PNP NC         |
| Design:                  | M8             |
| Diameter:                | M8x1           |
| Installation type:       | non flush      |
| Short protection:        | yes            |
| Length:                  | 54 mm          |
| LED:                     | yes            |
| No-load current:         | 10 mA          |
| Nominal voltage:         | 24 VDC         |
| Switching distance:      | 3 mm           |
| Switching frequency:     | 100 Hz         |
| Protection class:        | IP 65          |
| Voltage drop:            | 2 V            |
| Voltage type:            | VDC            |
| Voltage range:           | 10 - 30 V      |
| Ampacity:                | 50 mA          |
| Environment temperature: | -10 bis 70 °C  |
| Material:                | steel          |