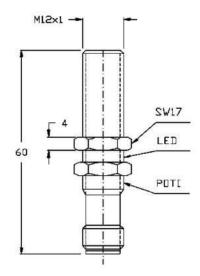

## **CBLI1215**

## M12 (PNP NC)

| Connection:              | plug M12      |
|--------------------------|---------------|
| Connection type:         | plug M12      |
| Outlet:                  | PNP NC        |
| Design:                  | M12           |
| Diameter:                | M12x1         |
| Installation type:       | flush         |
| Short protection:        | yes           |
| Length:                  | 60 mm         |
| LED:                     | yes           |
| No-load current:         | 15 mA         |
| Nominal voltage:         | 24 VDC        |
| Switching distance:      | 1 - 4 mm      |
| Switching frequency:     | 100 Hz        |
| Protection class:        | IP 65         |
| Voltage drop:            | 1,5 V         |
| Voltage type:            | VDC           |
| Voltage range:           | 10 - 35 V     |
| Ampacity:                | 200 mA        |
| Environment temperature: | -30 bis 70 °C |
| Material:                | steel         |